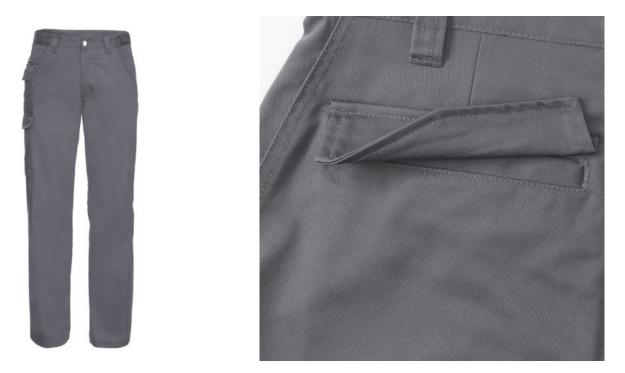

#### Specification

Russell Work pants with a modern cut. Material 65% polyester 35% cotton, 245 g, with adjustable waist, 2 back pockets with flaps, cargo pocket on the right sock, small pocket under the belt. Washing at 40C in the machine. Color Dark gray, Pants, work pants, twill